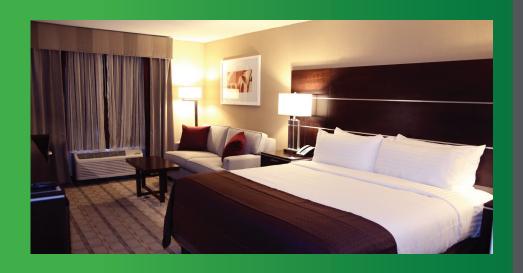

## **GUEST ROOM INFORMATION**

Number of rooms Number of floors 4 Queens 69 Kings 128 Suites 3

#### **GUEST ROOM FEATURES**

Complimentary high speed internet access
Non-smoking Environment
ADA accessible rooms available
Alarm clock/radio
Coffee maker with coffee
Complimentary weekday paper
Hair dryer
In-room refrigerators
In-room movies
Iron & full-size ironing board
Two-line speaker telephone with separate
dataport and voicemail
Designated outdoor smoking areas