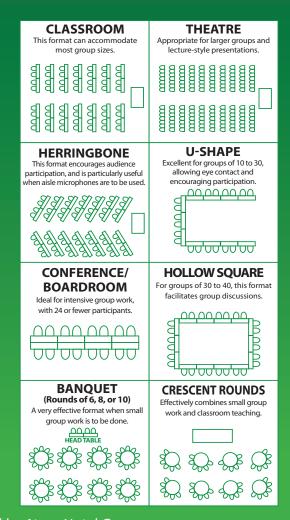

## **MEETING ROOM FEATURES**

Over 4000 Sq ft of meeting space
Total of 5 state-of-the-art conference rooms
2242 Sq ft ballroom divisible into 3 salons
with theater seating up to 200, classroom
seating up to 120 and receptions for 140
375 Sq ft boardroom with seating up to 10
Separate temperature control
Personal lighting control
Separate telephone
Dataport outlets
10 Foot ceilings

# **Holiday Inn Charlotte Airport: Meeting Space Guidelines**

| FACILITY               | DIMENSIONS | SQ. FT. | CLASS<br>ROOM | THEATER | ROUNDS (8) | U-SHAPE | HOLLOW<br>SQUARE | BOARD<br>ROOM |
|------------------------|------------|---------|---------------|---------|------------|---------|------------------|---------------|
| Earhart Grand Ballroom | 59X38X10   | 2242    | 120           | 200     | 140        | 60      | 70               | N/A           |
| Earhart A              | 19X38X10   | 722     | 30            | 60      | 35         | 25      | 26               | 20            |
| Earhart B              | 20X38X10   | 760     | 30            | 60      | 35         | 25      | 26               | 20            |
| Earhart C              | 20X38X10   | 760     | 30            | 60      | 35         | 25      | 26               | 20            |
| Earhart AB             | 39X38X10   | 1482    | 80            | 120     | 75         | 40      | 50               | 60            |
| Earhart BC             | 40X38X10   | 1520    | 80            | 120     | 75         | 40      | 50               | 60            |
| Kitty Hawk             | 34X36X10   | 1224    | 70            | 100     | 70         | 40      | 48               | 40            |
| Lindbergh              | 18X11X10   | 198     | N/A           | N/A     | N/A        | N/A     | N/A              | 10            |
| Orr Boardroom          | 15X25X8    | 375     | N/A           | N/A     | N/A        | N/A     | N/A              | 10            |