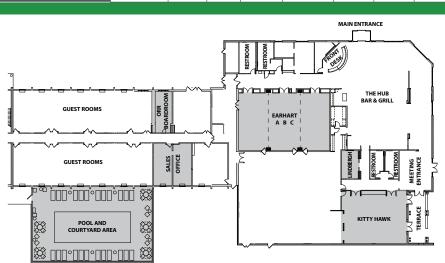

## **MEETING ROOM FEATURES**

Over 4000 Sq ft of meeting space
Total of 5 state-of-the-art conference rooms
2242 Sq ft ballroom divisible into 3 salons
with theater seating up to 200, classroom
seating up to 120 and receptions for 140
375 Sq ft boardroom with seating up to 10
Separate temperature control
Personal lighting control
Separate telephone
Dataport outlets
10 Foot ceilings

# **Holiday Inn Charlotte Airport: Meeting Space Guidelines**

| FACILITY               | DIMENSIONS | SQ. FT. | CLASS<br>ROOM | THEATER | ROUNDS (8) | U-SHAPE | HOLLOW<br>SQUARE | BOARD<br>ROOM |
|------------------------|------------|---------|---------------|---------|------------|---------|------------------|---------------|
| Earhart Grand Ballroom | 59X38X10   | 2242    | 120           | 200     | 140        | 60      | 70               | N/A           |
| Earhart A              | 19X38X10   | 722     | 30            | 60      | 35         | 25      | 26               | 20            |
| Earhart B              | 20X38X10   | 760     | 30            | 60      | 35         | 25      | 26               | 20            |
| Earhart C              | 20X38X10   | 760     | 30            | 60      | 35         | 25      | 26               | 20            |
| Earhart AB             | 39X38X10   | 1482    | 80            | 120     | 75         | 40      | 50               | 60            |
| Earhart BC             | 40X38X10   | 1520    | 80            | 120     | 75         | 40      | 50               | 60            |
| Kitty Hawk             | 34X36X10   | 1224    | 70            | 100     | 70         | 40      | 48               | 40            |
| Lindbergh              | 18X11X10   | 198     | N/A           | N/A     | N/A        | N/A     | N/A              | 10            |
| Orr Boardroom          | 15X25X8    | 375     | N/A           | N/A     | N/A        | N/A     | N/A              | 10            |